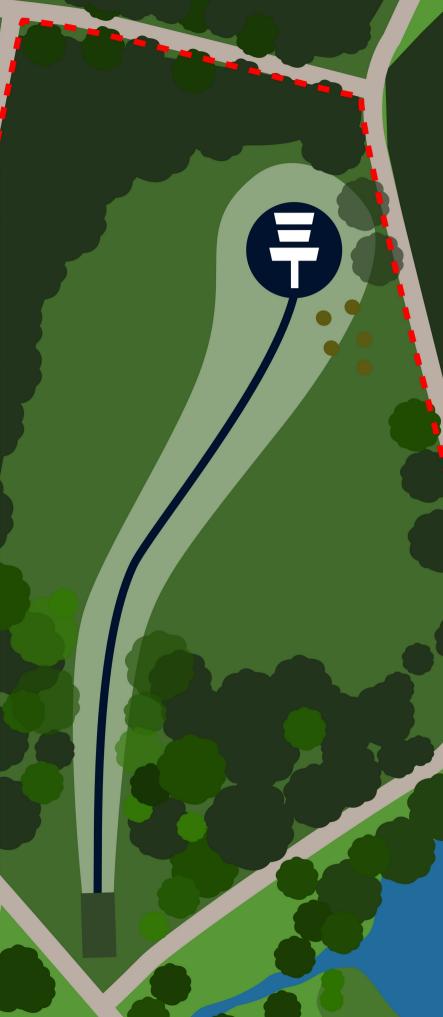

#### **PAY ATTENTION TO:**

Pedestrians on the walking path!

Normal OB rules!

5 Par

239m

120

Normal OB rules!

The mandatory is to be played around on the right.

If you missed the mandatory, proceed with one penalty stroke from the dropzone.

Unterhaltung

3

Par

**65**m

Length

If your disc landed out of bounds proceed to the designated dropzone and add one penalty stroke!