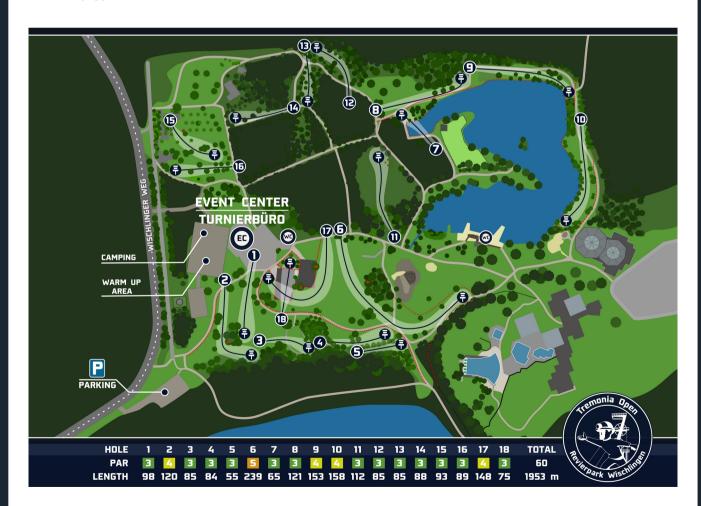

### Course

- OB & mando lines always extend to infinity if necessary, even there are path marks crossing this imaginary lines.
- Mandos are marked on the tee signs.
- Course equipment such as banners, beach flags, barriers, etc. are an integral part of the course and may not be removed or changed.
- Tree stumps and wooden fences are used to beautify the course and may be removed in accordance with PDGA rules. We ask you to put them back when you have completed your throw.
- Nettles may be removed in accordance with PDGA rules.
- Smoking is forbidden on the course and during the rounds.
- The PDGA has declared a waiver for hole 18. All other holes are designed according to the rules.

Par

**98**m 10m

**PAY ATTENTION TO:** 

Pedestrians on the walking path!

Normal OB rules!

Volksbank
Dortmund-Nordwest eG

4

Par

120m 19,5m

Normal OB rules!

The mandatory is to be played around on the right.

If you missed the mandatory, proceed with one penalty stroke from the dropzone.

3 Par

85m 4-7,5m

3

85m

Par

Length

**PAY ATTENTION TO:** 

Pedestrians on the walking path!

Normal OB rules!

3

Par

55m

#### **PAY ATTENTION TO:**

Pedestrians on the walking path!

Normal OB rules!

5 Par

239m

120

Normal OB rules!

The mandatory is to be played around on the right.

If you missed the mandatory, proceed with one penalty stroke from the dropzone.

Unterhaltung

3

Par

**65**m

Length

If your disc landed out of bounds proceed to the designated dropzone and add one penalty stroke!

Normal OB rules apply for throws from the dropzone and fairway. You can tee-off at the dropzone with your third throw!

Par

153m 1 3,5m

Normal OB rules!

4

158<sub>m</sub>

118

Par

Length

Normal OB rules!

MARIA LUGGAU®

3

Par

112m

Length

Normal OB rules!

3

Par

85m

Length

#### **PAY ATTENTION TO:**

Pedestrians on the walking path!

3

Par

**85**m

**↓ -2m** 

#### **PAY ATTENTION TO:**

Pedestrians on the walking path!

3

Par

88m

Length

**PAY ATTENTION TO:** 

Pedestrians on the walking path!

3

Par

93m

Length

The mandatory is to be played around on the right.

If you missed the mandatory, proceed with one penalty stroke from the dropzone.

3

89m

Par Length

Catering by Mohr

BUFFETS · LOCATIONS · EVENTS · PLANUNG

148<sub>m</sub>

Par

Length

**PAY ATTENTION TO:** 

Pedestrians on the walking paths!

Normal OB rules!

The mandatories are to be played around on the left.

If you missed a mandatory, proceed with one penalty stroke from the dropzone.

Volksbank
Dortmund-Nordwest eG

3

Par

**75**m ↓-1,5m

#### **ISLAND HOLE!**

If your Disc landed out of bounds proceed to the designated dropzone and add one penalty stroke!

From the dropzone and on the fairway play with normal OB-rules!