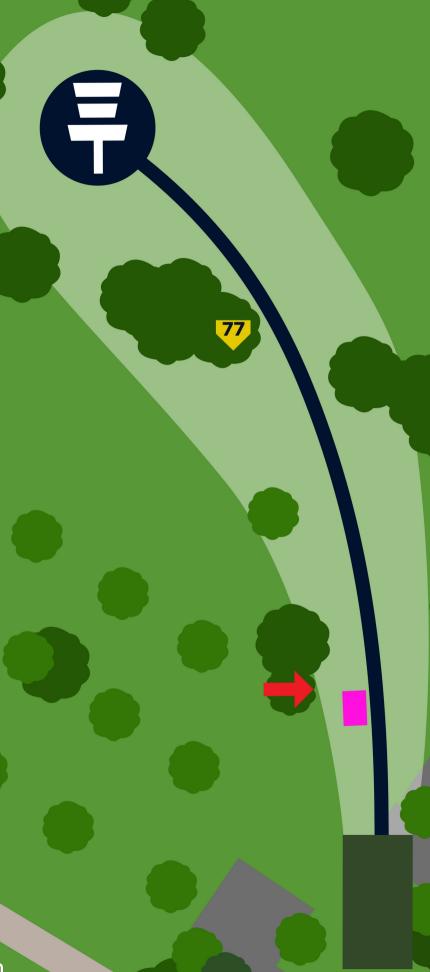

120m 19,5m

Normal OB rules!

The mandatory is to be played around on the right.

If you missed the mandatory, proceed with one penalty stroke from the dropzone.

3 Par

85m 4-7,5m

3

85m