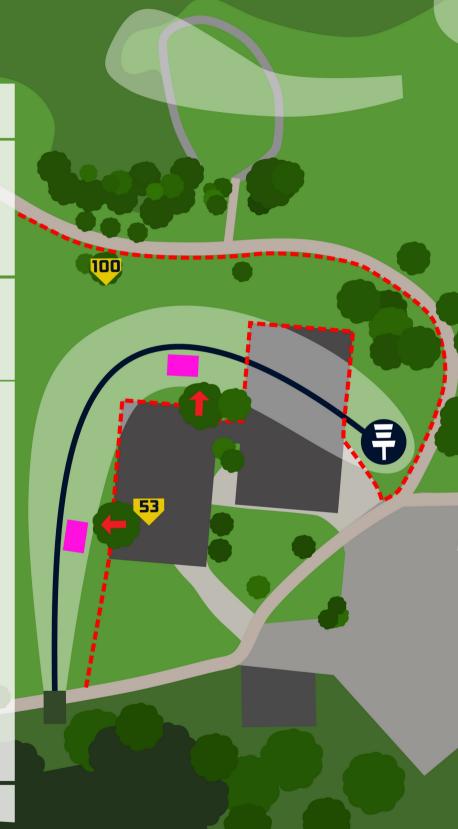

Par

**98**m 10m

**PAY ATTENTION TO:** 

Pedestrians on the walking path!

Normal OB rules!

Volksbank
Dortmund-Nordwest eG

4

Par

120m 19,5m

Normal OB rules!

The mandatory is to be played around on the right.

If you missed the mandatory, proceed with one penalty stroke from the dropzone.

3 Par

85m 4-7,5m

3

85m