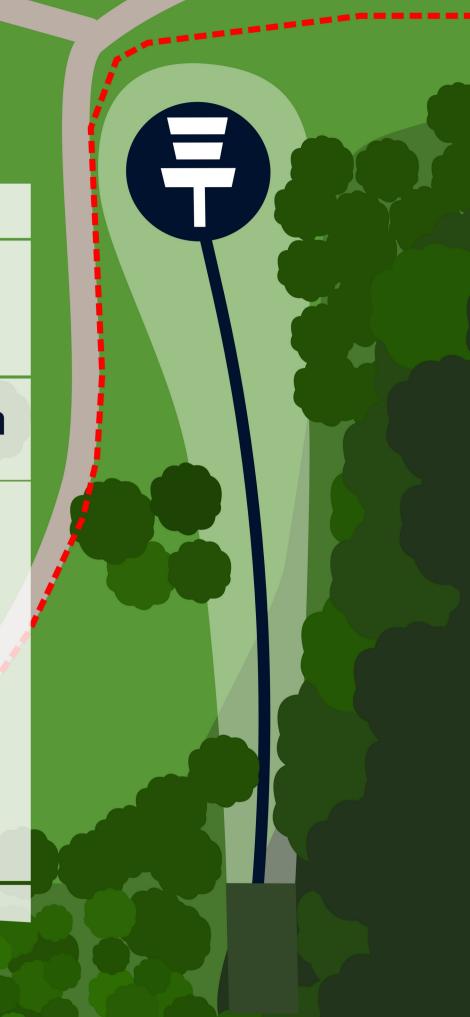

### Course

- OB & mando lines always extend to infinity if necessary, even there are path marks crossing this imaginary lines.
- Mandos are marked on the tee signs.
- Course equipment such as banners, beach flags, barriers, etc. are an integral part of the course and may not be removed or changed.
- Tree stumps and wooden fences are used to beautify the course and may be removed in accordance with PDGA rules. We ask you to put them back when you have completed your throw.
- Nettles may be removed in accordance with PDGA rules.
- Smoking is forbidden on the course and during the rounds.
- The PDGA has declared a waiver for hole 18. All other holes are designed according to the rules.

Par

**98**m 10m

**PAY ATTENTION TO:** 

Pedestrians on the walking path!

Normal OB rules!

Volksbank
Dortmund-Nordwest eG

4

Par