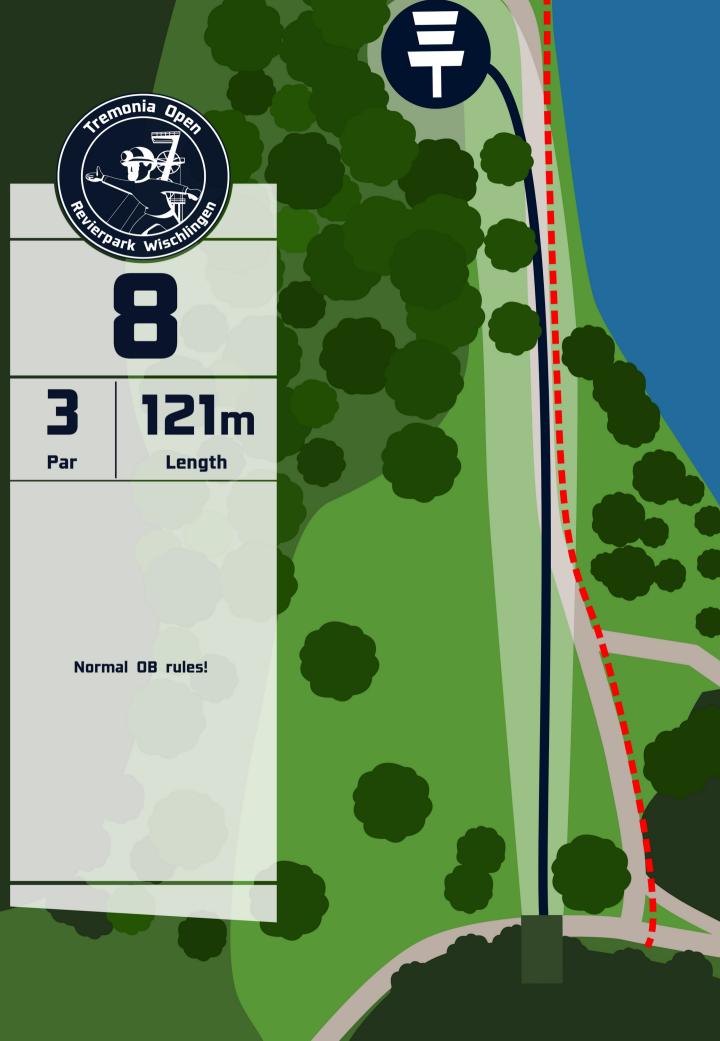

Par

Length

**PAY ATTENTION TO:** 

Pedestrians on the walking path!

Normal OB rules!

3

Par

55m