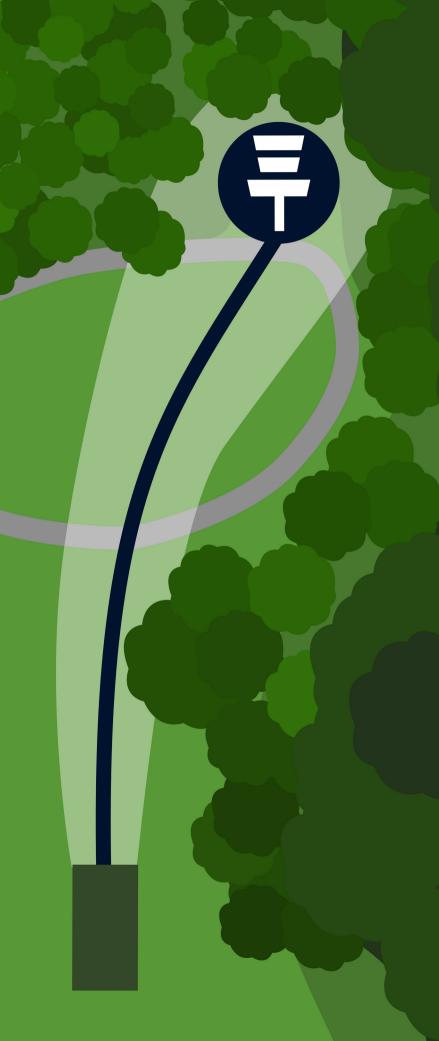

### Course

- OB & mando lines always extend to infinity if necessary, even there are path marks crossing this imaginary lines.
- Mandos are marked on the tee signs.
- Course equipment such as banners, beach flags, barriers, etc. are an integral part of the course and may not be removed or changed.
- Tree stumps and wooden fences are used to beautify the course and may be removed in accordance with PDGA rules. We ask you to put them back when you have completed your throw.
- Nettles may be removed in accordance with PDGA rules.
- Smoking is forbidden on the course and during the rounds.
- The PDGA has declared a waiver for hole 18. All other holes are designed according to the rules.

Par

**98**m 10m

**PAY ATTENTION TO:** 

Pedestrians on the walking path!

Normal OB rules!

Volksbank
Dortmund-Nordwest eG

4

Par