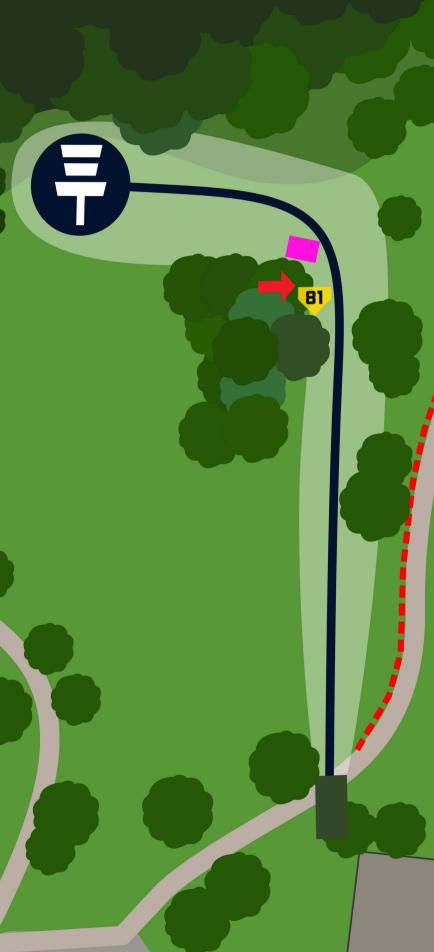

#### **PAY ATTENTION TO:**

Pedestrians on the walking path!

Normal OB rules!

5 Par

239m

120

Normal OB rules!

The mandatory is to be played around on the right.

If you missed the mandatory, proceed with one penalty stroke from the dropzone.

Unterhaltung

3

Par

**65**m

Length

If your disc landed out of bounds proceed to the designated dropzone and add one penalty stroke!