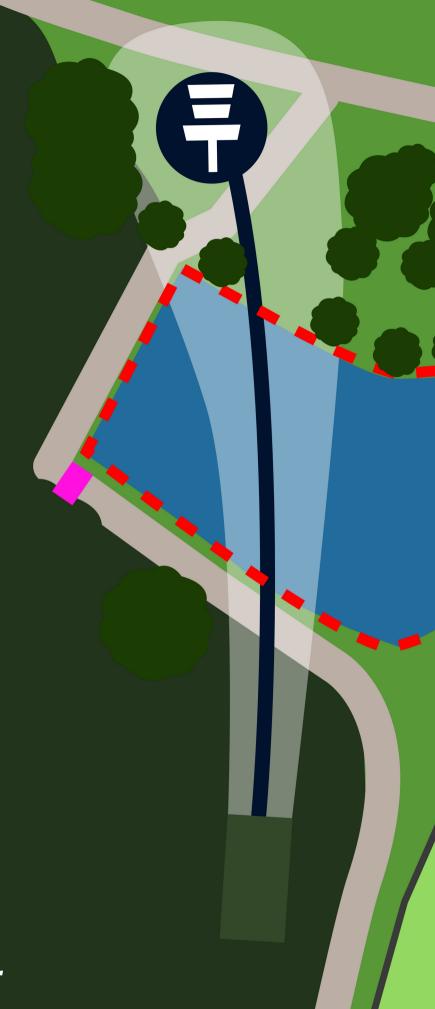

#### **ISLAND HOLE!**

If your Disc landed out of bounds proceed to the designated dropzone and add one penalty stroke!

From the dropzone and on the fairway play with normal OB-rules!